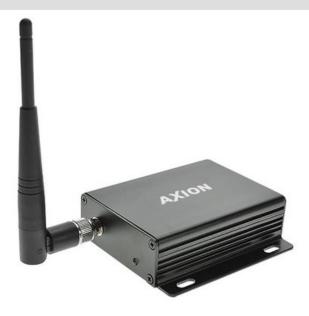

# **DWT-1 Wifi**

## Wifi transmitter

Module for wireless transmission of camera images

#### **Special features:**

- WiFi transmission module with removable antenna
- Range up to 30 meters
- Resolution: 640 × 480 (25 fps)
- 250ms delay in transmission
- Operating temperature: 0 ° to + 50 ° C
- Power supply: 10 32 V
- Switching line for the automatic display of the APP running in the background when the reverse gear is engaged (only possible with Android)
- AXION 4p Mini DIN connection for rear view camera